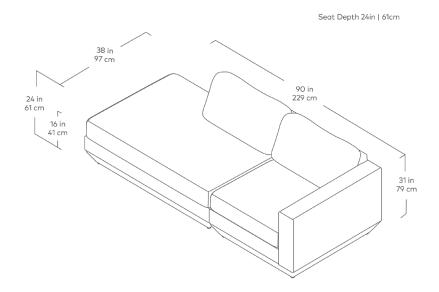

## Podium 2PC Lounge

Bayview Silver

Copenhagen Copenhagen Fossil

Terra

Hanson Navy

The Podium Modular Collection is an adaptable seating system that brings modern elegance and luxurious comfort to any space. The Podium features seven core components (Right Arm, Left Arm, Armless, Corner, Ottoman, Left Lounge and Right Lounge) that can be arranged in unlimited configurations to suit any vision or layout. Each component showcases a relaxed silhouette inspired by 1970's Modernism. The frames are constructed with kiln-dried 100% FSC®-Certified hardwood in support of responsible forest management. Podium uses a clean, ultra soft, long-strand fiber fill material that offers the comfort and feel of traditional waterfowl down. This material is created through a process that benefits the environment by diverting 1079 plastic bottles away from landfills, waterways and oceans for each Podium 2PC Lounge we build.

## Podium 2PC Lounge

- 7 different components Arm Left Facing, Arm Right Facing, Armless, Corner, Right Lounge,
  Left Lounge and Ottoman.
- Cushions contain an eco-friendly, synthetic-down fill made from 1079 recycled plastic water bottles.
- Seat cushions are crafted with high resiliency, medium density foam and use our eco-friendly PET synthetic-down which is created from recycled water bottles.
- PET fill is evenly distributed throughout sewn interior pockets, which provide maximum comfort while maintaining overall cushion shape.
- Inner frame is 100% kiln-dried FSC®-Certified hardwood in support of responsible forest management (FSC® 092551).
- Each component includes concealed buckle connectors to securely join them to each other while in sectional or sofa formation.
- Plastic bumpers on base to prevent floor damage.
- All joints have been stress tested.
- 9-gauge No-Sag, sinuous spring suspension system.
- Manufactured to meet California TB117-2013 fire safety standards without the use of flame retardant additives in the upholstery foam.