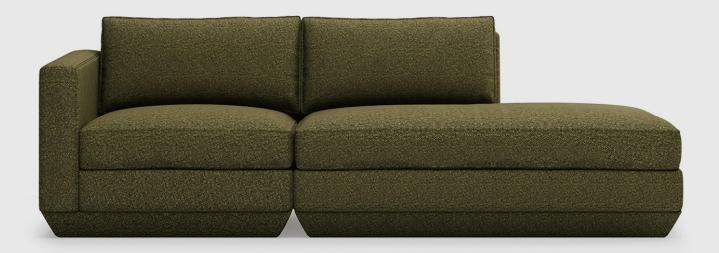

## Podium 2PC Lounge

Bayview Silver

Copenhagen Copenhagen Fossil

Terra

Hanson Navy

The Podium Modular Collection is an adaptable seating system that brings modern elegance and luxurious comfort to any space. The Podium features seven core components (Right Arm, Left Arm, Armless, Corner, Ottoman, Left Lounge and Right Lounge) that can be arranged in unlimited configurations to suit any vision or layout. Each component showcases a relaxed silhouette inspired by 1970's Modernism. The frames are constructed with kiln-dried 100% FSC®-Certified hardwood in support of responsible forest management. Podium uses a clean, ultra soft, long-strand fiber fill material that offers the comfort and feel of traditional waterfowl down. This material is created through a process that benefits the environment by diverting 1079 plastic bottles away from landfills, waterways and oceans for each Podium 2PC Lounge we build.

## Podium 2PC Lounge

- 7 different components Arm Left Facing, Arm Right Facing, Armless, Corner, Right Lounge,
  Left Lounge and Ottoman.
- Cushions contain an eco-friendly, synthetic-down fill made from 1079 recycled plastic water bottles.
- Seat cushions are crafted with high resiliency, medium density foam and use our eco-friendly PET synthetic-down which is created from recycled water bottles.
- PET fill is evenly distributed throughout sewn interior pockets, which provide maximum comfort while maintaining overall cushion shape.
- Inner frame is 100% kiln-dried FSC®-Certified hardwood in support of responsible forest management (FSC® 092551).
- Each component includes concealed buckle connectors to securely join them to each other while in sectional or sofa formation.
- Plastic bumpers on base to prevent floor damage.
- All joints have been stress tested.
- 9-gauge No-Sag, sinuous spring suspension system.
- Manufactured to meet California TB117-2013 fire safety standards without the use of flame retardant additives in the upholstery foam.